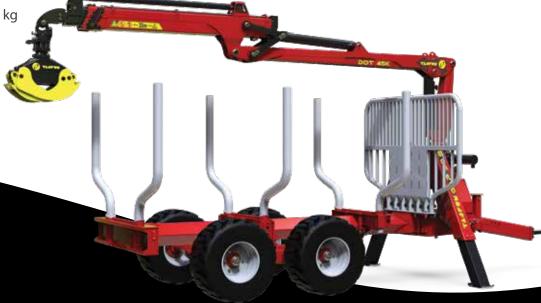

### **GAP 90 S**

| Gross weight                                             | 9000 kg                                          |
|----------------------------------------------------------|--------------------------------------------------|
| Tires                                                    | 400/60–15.5 14PR (6 screws)                      |
| Base frame / Chassis                                     | 180 x 180 x 6 mm                                 |
| Bolsters                                                 | 3 pairs (possibility to buy additional bolsters) |
| Total height of bolsters                                 | 1405 mm                                          |
| Bolster diameter external / internal / thickness         | ~ 90/74/8 mm                                     |
| Loading area lenght / loading area lenght with extension | ~ 3520 mm / 4140 mm                              |
| Height of coupling (from the ground)                     | Lower drawbar: ~ 452 mm                          |
|                                                          | Upper drawbar: ~ 837 mm                          |
| Length x width                                           | 5720 x 2080 mm                                   |
| Hydraulic steering                                       | Hydraulic guiding 2x cylinder                    |
| Drawbar angle                                            | +/-30°                                           |
| Drive requirements                                       | 80 HP / 3,5 t                                    |

## AVAILABLE WITH TAJFUN DOT 45K HYDRAULIC CRANE

Double-extension telescopic boom

• Reach 8,2 m

• Lifting torque 45 kNm (Netto)

 Load capacity at max reach 570 kg (at 230 bar)

Slewing angle 390°