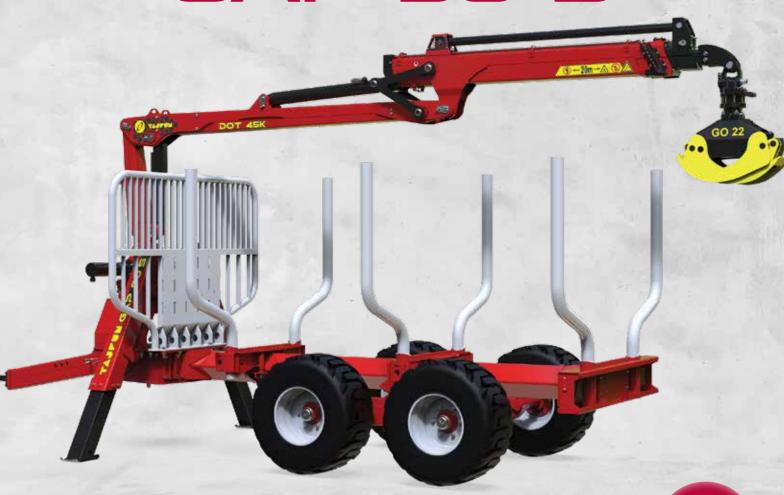

### **GAP 90 S**

| Gross weight                                             | 9000 kg                                          |
|----------------------------------------------------------|--------------------------------------------------|
| Tires                                                    | 400/60–15.5 14PR (6 screws)                      |
| Base frame / Chassis                                     | 180 x 180 x 6 mm                                 |
| Bolsters                                                 | 3 pairs (possibility to buy additional bolsters) |
| Total height of bolsters                                 | 1405 mm                                          |
| Bolster diameter external / internal / thickness         | ~ 90/74/8 mm                                     |
| Loading area lenght / loading area lenght with extension | ~ 3520 mm / 4140 mm                              |
| Height of coupling (from the ground)                     | Lower drawbar: ~ 452 mm                          |
|                                                          | Upper drawbar: ~ 837 mm                          |
| Length x width                                           | 5720 x 2080 mm                                   |
| Hydraulic steering                                       | Hydraulic guiding 2x cylinder                    |
| Drawbar angle                                            | +/-30°                                           |
| Drive requirements                                       | 80 HP / 3,5 t                                    |

## AVAILABLE WITH TAJFUN DOT 45K HYDRAULIC CRANE

Double-extension telescopic boom

• Reach 8,2 m

• Lifting torque 45 kNm (Netto)

 Load capacity at max reach 570 kg (at 230 bar)

Slewing angle 390°